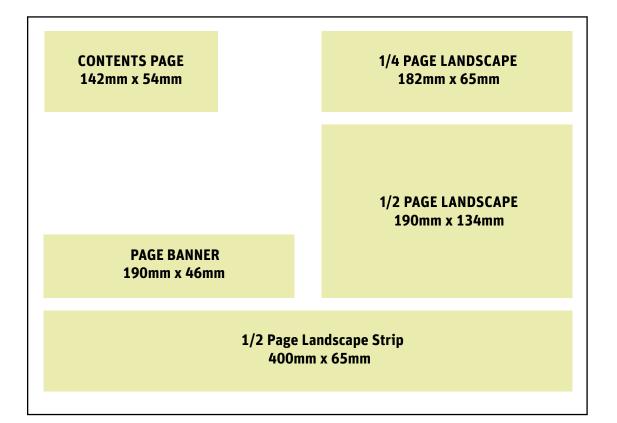

#### PREMIUM / SPECIAL

| Outside Back Cover                                                                                                                                | £1575.00 |
|---------------------------------------------------------------------------------------------------------------------------------------------------|----------|
| Inside Covers                                                                                                                                     | £1050.00 |
| Contents Page                                                                                                                                     | £315.00  |
| Page Banner                                                                                                                                       | £210.00  |
| FULL PAGE                                                                                                                                         |          |
| Double Page Spread                                                                                                                                | £1365.00 |
| Run of the Magazine                                                                                                                               | £682.50  |
| Right Hand Page                                                                                                                                   | £892.50  |
| HALF PAGE                                                                                                                                         |          |
| Landscape                                                                                                                                         | £367.50  |
| Portrait                                                                                                                                          | £367.50  |
| <b>landscape strip over two pages</b><br>Only available in the centre pages of the magazine;<br>one booking per edition; first come first served. | £787.50  |
| QUARTER PAGE                                                                                                                                      |          |

| Landscape   | £288.75 |
|-------------|---------|
| Portrait    | £288.75 |
| CLASSIFIEDS |         |
| Small       | £63.00  |

## ADVERTISING SPECIFICATION

1/4 PAGE PORTRAIT 90mm x 134mm

FULL PAGE 216mm x 303mm with bleed (210 x 297 Trim) 1/2 PAGE PORTRAIT 90mm x 270mm

ADVERTISING Julie Holmes GENERAL ENQUIRIES NATIONAL BEEF ASSOCIATION 07393 463225 julie@nationalbeefassociation.com info@nationalbeefassociation.com